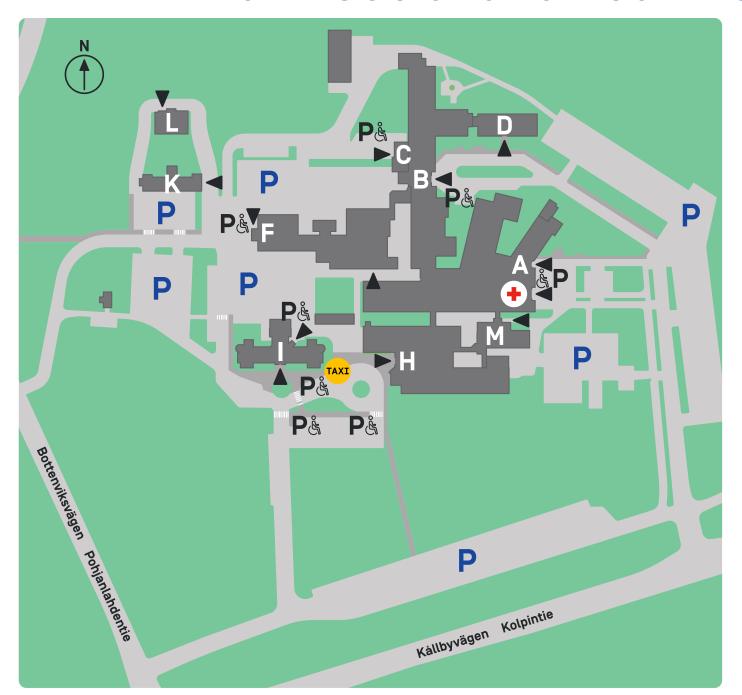

# Malm Social and health care center

## Outpatient care (OC) and family services

Cancer nurse H3 Child and youth OC, dayhospital **H5** Child and youth home hospital M1 Child and youth psychiatric reception **H5** Child welfare **H5** Day and home hospital, adults **B2** Diabetes OC **D** Dialysis A1 Ear unit VCH H3 Emergency A1 Family counseling **H1** Gynecologic and maternity OC H1

Health center A1 Hearing station VCH **H4** Internal medicine OC H4 Light therapy VCH **D** Maternity and child health care **H1** Medical procedures **H3** Neurology OCH2 Oral health care Marja A1 Palliative OC B1 Physiatric unit **I1** Psychiatric OC for adults **H4** Psychologists **H4** Pulmonary and asthma unit 12 Rheumatology OC **H4** Surgery OC, Eye unit H3

## Rehabilitation

Nutrition therapy D Pool therapy M1
Occupational therapy A1, H2 Speech therapy A1, M2
Physiotherapy A1 (Apollo), I2, M2

### **Examinations**

ENMG waiting room Beda Endoscopy A1 Laboratory tests, ECG Fimlab A1 PAP tests H1 Medical imaging VCH **A2** (Bone densitometry, CT, MTI, Mammography, X-ray, Ultra sound)

#### Wards

Acute general medical wards **B1, B2**Advanced rehabilitation **H2** 

General medical ward, interval care **B3** Pediatric inpatient ward **M1** 

#### Other units

Café Malmia H1

Info, registration H1

Österbottens välfärdsområde Pohjanmaan hyvinvointialue